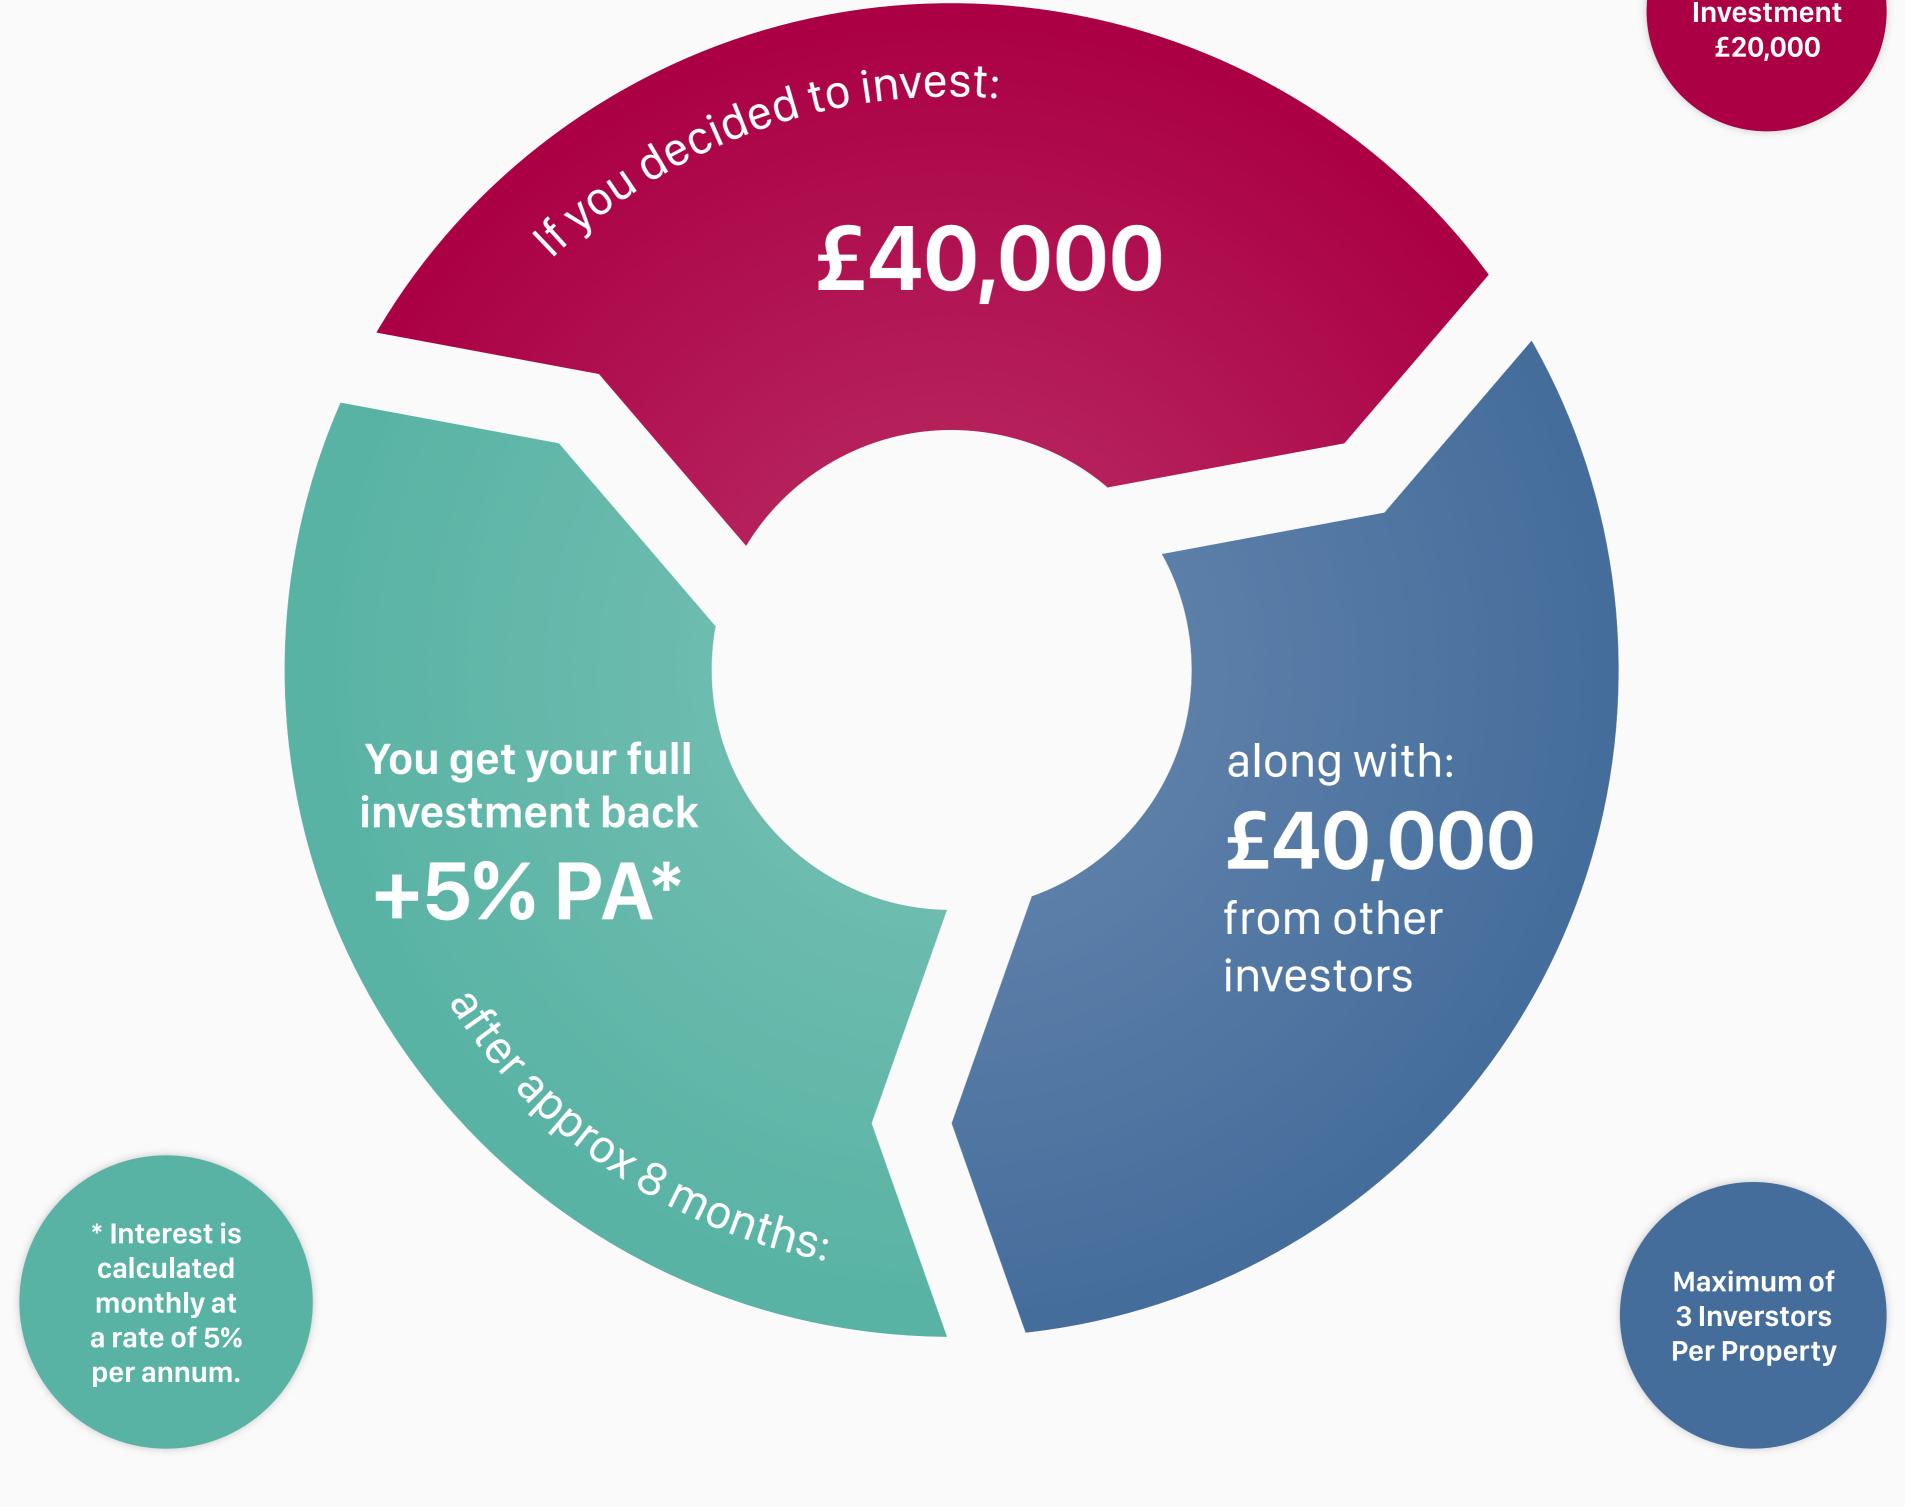

# Tired of poor returns on your savings?We can help.5% returns on your savings. Guaranteed.

HERE'S A TYPICAL EXAMPLE OF THE PROCESS:

AND HOW YOUR INVESTMENT WOULD BE USED:

Minimum Investment £20,000

HERE'S WHAT YOUR RETURNS WOULD LOOK LIKE:

## With a £40,000 investment in Revilo Properties, after just 8 months you would receive returns of £1,333.

Whereas, with a £40,000 investment in the market leading Cash ISA, after 8 months you would receive returns of just £403.

Returns of £1,333

Investment with Revilo Properties.

Over 3x more than a market leading Cash ISA.

#### Returns of £403

Cash ISA offered by LBS in 11/18.