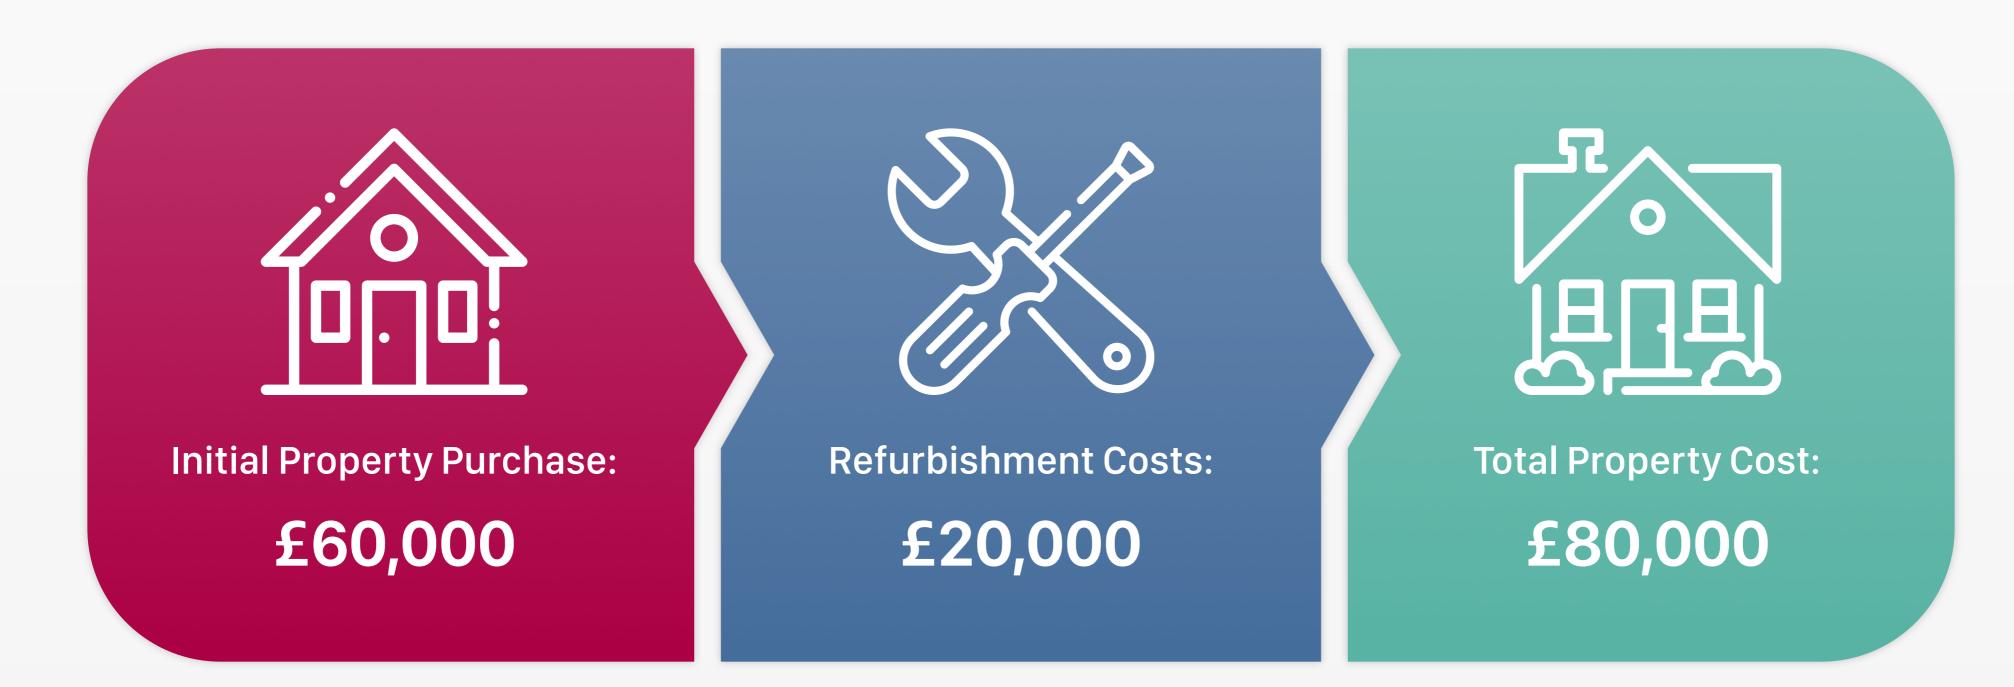

# Tired of poor returns on your savings?We can help.5% returns on your savings. Guaranteed.

HERE'S A TYPICAL EXAMPLE OF THE PROCESS:

AND HOW YOUR INVESTMENT WOULD BE USED:

Minimum Investment £20,000

HERE'S WHAT YOUR RETURNS WOULD LOOK LIKE: